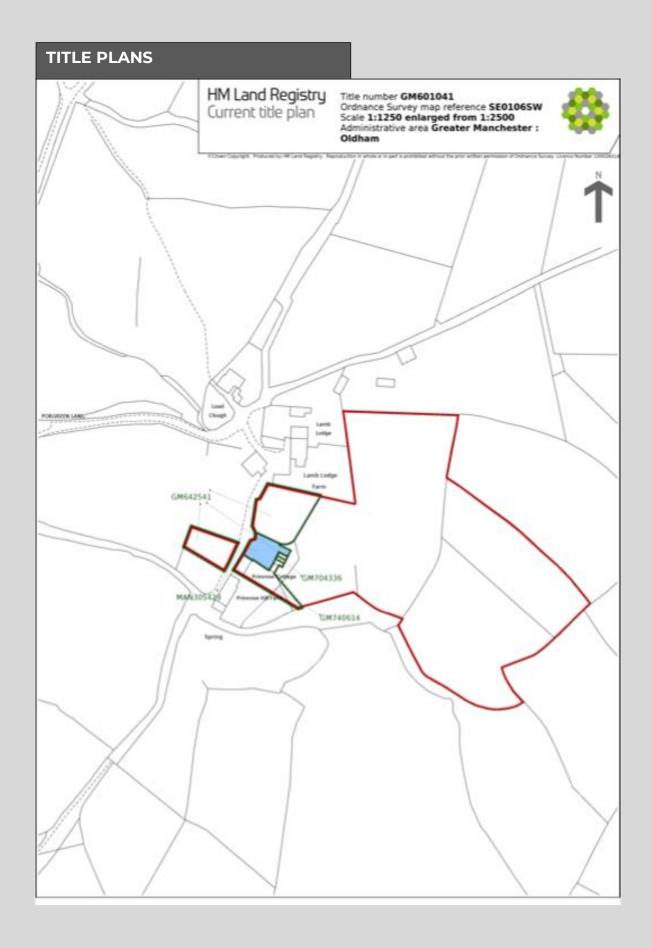

# **DESCRIPTION & SITE AREA**

The site extends to 6 acres, or thereabouts and is on a gentle slope and is covered in natural grassland and vegetation.

Title Plans showing the extent of the land are included on these particulars.

### **H.M LAND REGISTRY**