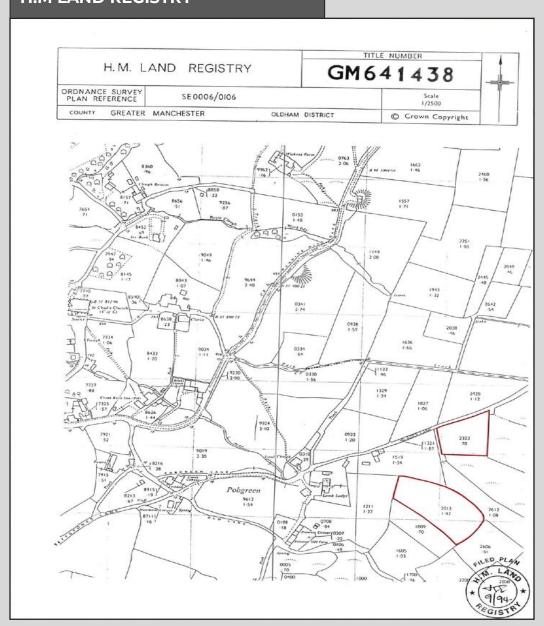

### **H.M LAND REGISTRY**

# **DESCRIPTION & SITE AREA**

The site extends to 6 acres, or thereabouts and is on a gentle slope and is covered in natural grassland and vegetation.

Title Plans showing the extent of the land are included on these particulars.