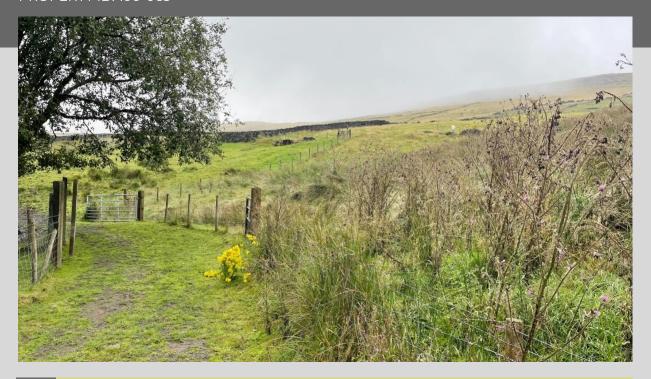

# **DESCRIPTION & SITE AREA**

The site extends to 6 acres, or thereabouts and is on a gentle slope and is covered in natural grassland and vegetation.

Title Plans showing the extent of the land are included on these particulars.

# SITE I OCATION

The land is located to the southside of Slades Lane which runs off Pobgreen Lane approx. I mile from the centre of Uppermill which is accessed off Church Street.

The site is positioned in a secure, quiet, and pleasant rural locality and is convenient for the nearby towns of Oldham and Huddersfield and the surrounding areas of Marsden, Slaithwaite, Meltham and Holmfirth.