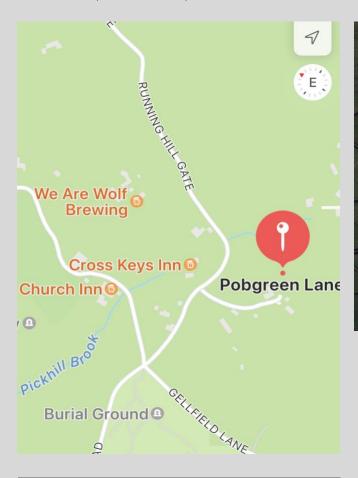

# SITE I OCATION

The land is located to the southside of Slades Lane which runs off Pobgreen Lane approx. I mile from the centre of Uppermill which is accessed off Church Street.

The site is positioned in a secure, quiet, and pleasant rural locality and is convenient for the nearby towns of Oldham and Huddersfield and the surrounding areas of Marsden, Slaithwaite, Meltham and Holmfirth.