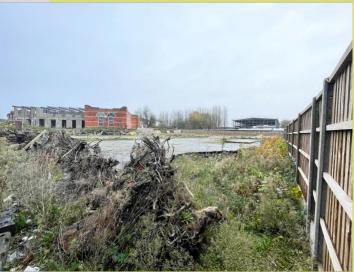

# PROPERTY DESCRIPTION

The site is a flat and rectangular shaped parcel of land with a frontage to Sherborne Street and three vehicle access points. It is principally surfaced in cast insitu concrete bays and is bounded on each side with metal fencing.