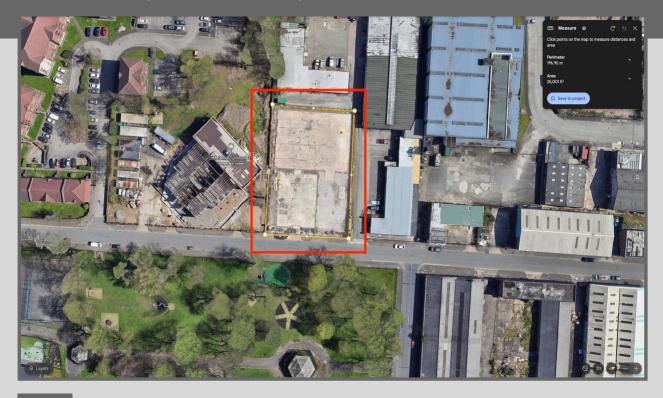

# PROPERTY DESCRIPTION

The site is a flat and rectangular shaped parcel of land with a frontage to Sherborne Street and three vehicle access points. It is principally surfaced in cast insitu concrete bays and is bounded on each side with metal fencing.

# **SITE AREA**

0.56 acres, or thereabouts.