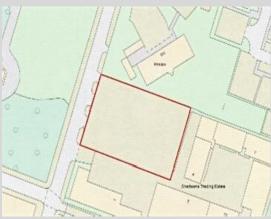

# PROPERTY DESCRIPTION

The site is a flat and rectangular shaped parcel of land with a frontage to Sherborne Street and three vehicle access points. It is principally surfaced in cast insitu concrete bays and is bounded on each side with metal fencing.

# **SITE AREA**

0.56 acres, or thereabouts.