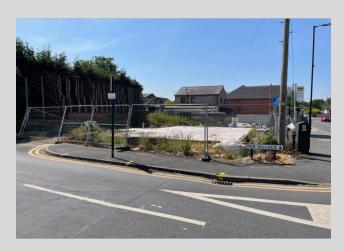

## PROPERTY DESCRIPTION

A broadly rectangular parcel of land fronting directly onto the main Manchester Road with a return to Hillock

The site has all mains service connections and has a cast concrete raft foundation in place.

#### PROPERTY LOCATION

The site is located along A577 Manchester Road at the junction with The Hillock in the Tyldesley district of Greater Manchester. The Hillock leads directly off Manchester Road and becomes Crossgill Road which is populated with residential properties.