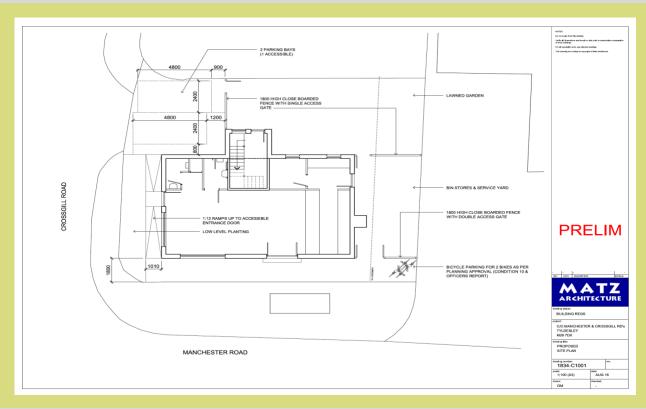

#### **PLANNING**

Planning permission has been granted having been obtained 8hth May 2017 (reference A/17/84038/FULL) for a two-storey building comprising restaurant / hot food / takeaway at ground floor level, with living accommodation to the first floor and the formulation of an on-site car parking space. Further details available on request.