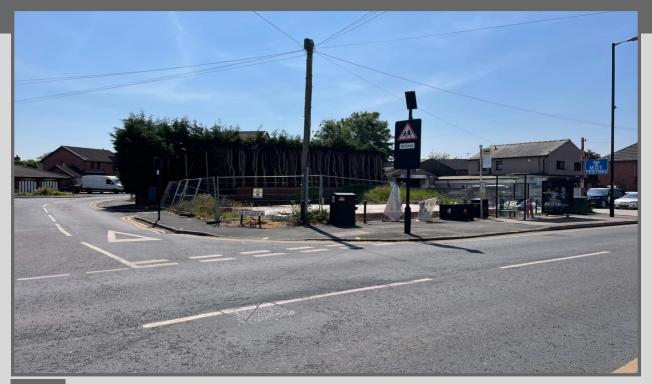

## PROPERTY DESCRIPTION

A broadly rectangular parcel of land fronting directly onto the main Manchester Road with a return to Hillock

The site has all mains service connections and has a cast concrete raft foundation in place.

#### PROPERTY LOCATION

The site is located along A577 Manchester Road at the junction with The Hillock in the Tyldesley district of Greater Manchester. The Hillock leads directly off Manchester Road and becomes Crossgill Road which is populated with residential properties.

In close proximity to the site are a number of retail and commercial units fronting onto Manchester Road.