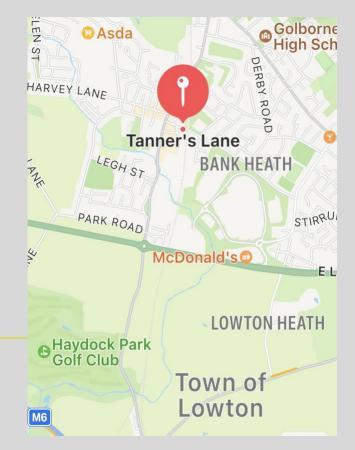

# PROPERTY LOCATION

The property is located along Tanners Lane at Goldborne, close to the A580 East Lancs Road and M6 at Haydock Island.