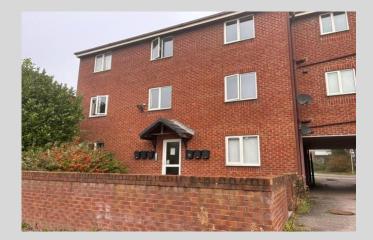

# FOR SALE

INCOME GENERATING RESIDENTIAL INVESTMENT OPPORTUNITY, SMALL DEVELOPMENT OF 12 MIXED 2 BED & 1 BED APARTMENTS.

CONSTRUCTED IN 1995.

EDBURTON COURT, TANNERS LANE, GOLDBORNE, WARRINGTON, WA3 3AZ

# PROPERTY DESCRIPTION

The property is a small apartment block built in 1995 consisting of 12 units in total, 4x 2 bed and 8x 1 bed apartments arranged over ground, first and second floor levels.

The vendors have owned and managed the property since its original construction. All apartments have been periodically refurbished to modern standards in and at the present time one of the apartments is having a new bathroom installed.

# PROPERTY LOCATION

The property is located along Tanners Lane at Goldborne, close to the A580 East Lancs Road and M6 at Haydock Island.