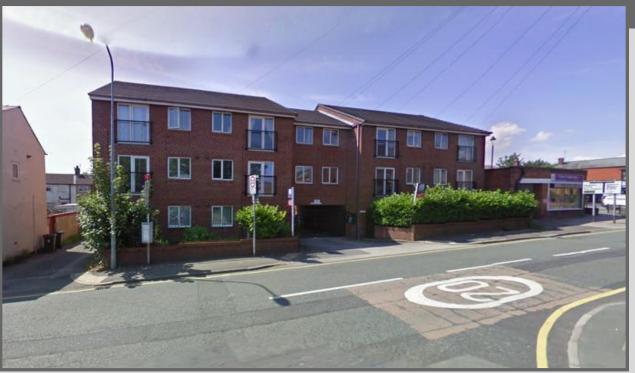

# PROPERTY DESCRIPTION

The property is a small apartment block built in 1995 consisting of 12 units in total, 4x 2 bed and 8x 1 bed apartments arranged over ground, first and second floor levels.

The vendors have owned and managed the property since its original construction. All apartments have been periodically refurbished to modern standards in and at the present time one of the apartments is having a new bathroom installed.

# SUMMARY

- Residential investment opportunity.
- 12 units in total 4 x 2 bed and 8 x 1 bed apartments.
- Set over 3 floors.
- Private on-site parking to rear.