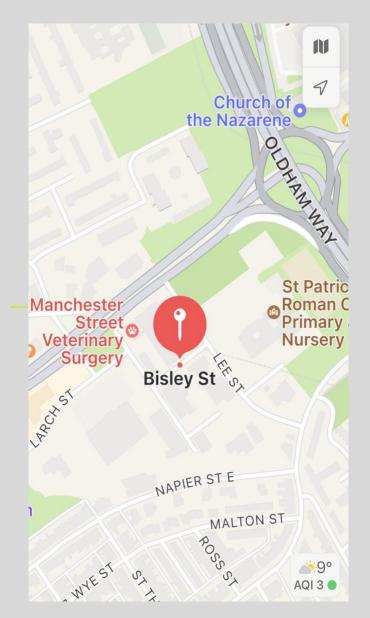

## PROPERTY I OCATION

The property is very prominently located at the junction of Lee Street and Bisley Street on the edge of Oldham town centre in the popular and very well-established Oldham OL8 postcode.