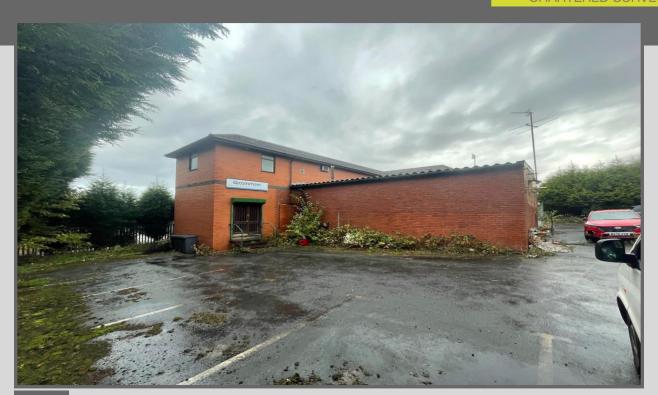

# **EXTERIOR PHOTO**

# PROPERTY DESCRIPTION

The property is detached modern two storey office building with an incorporated single storey storage warehouse/workshop area. The construction is of brickwork with a tiled pitched roof on the two-storey element. The single storey element has a solid concrete floor and is generally open plan in layout and has a pitched steel decked roof supported on steel beams and incorporates 20% translucent roof panels.