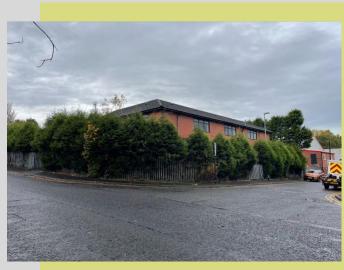

# **EXTERIOR PHOTO**

# PROPERTY DESCRIPTION

The property is detached modern two storey office building with an incorporated single storey storage warehouse/workshop area. The construction is of brickwork with a tiled pitched roof on the two-storey element. The single storey element has a solid concrete floor and is generally open plan in layout and has a pitched steel decked roof supported on steel beams and incorporates 20% translucent roof panels.