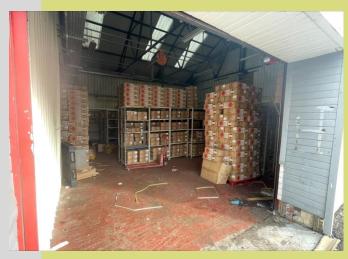

The unit provides an open clear working/storage space and there is a small, partitioned office within.

An inspection viewing is highly recommended.

### PROPERTY LOCATION



The property is located on the popular and well-established Enterprise Trading Estate at Lees Steet in the Gorton district of Manchester approx. 3 miles north of Manchester city centre. The area is well established with several locally based industrial/manufacturing and commercial users.

The property is located just off Lees Street and forms part of a secure industrial development. Being very close to the main A635 Ashton Old Road and A57 Hyde Road the property is very easily accessible from Manchester city centre and the regional infrastructure, with the M60 Motorway being accessible close by.



## INTERIOR PHOTO





## **SERVICES**

We understand that all mains' services are available to the property including a 3-phase electricity supply.

Lighting is by roof mounted hanging strip fluorescent units and heating via a gas fired hot air blower.

#### **ENERGY PERFORMANCE**

Certificate available on request.

#### **RATES**

Rateable Value effective 1 April 2023: £7,300.

#### **TERMS**

The property is available under a new flexible lease for a term to be agreed.

Rent £12,500/annum, exclusive.

The Estate has a site service charge of £1,100 plus vat. Further details on application.

#### **VIEWING**

Following Sole Agent:

Mark Warburton Properties LLP

T: 0776 997 0244

E: mark@mwproperty.co.uk

#### FLOOR AREA

The property extends to a gross internal floor area of some 1,516 sq. ft

#### SUMMARY