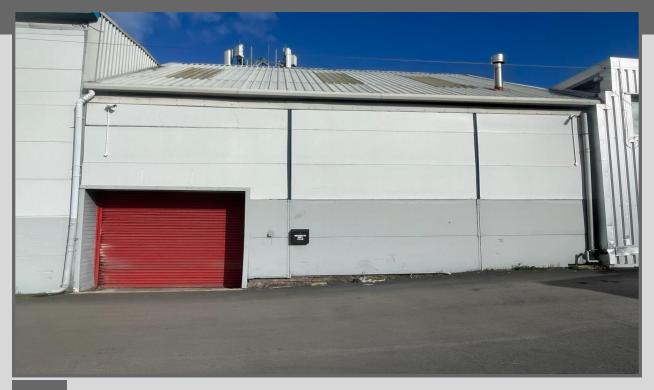

## PROPERTY DESCRIPTION

The property is a single storey workshop/storage unit forming part of a terrace of similar properties. It is of steel frame construction with steel profile clad elevations and roof incorporating translucent panels supported on light steel trusses and affording a working height of some 17ft 6ins. The floor is of solid concrete and access is at the front via an electrically operated aluminum roller shutter door (10ft 3ins wide by 8ft 6ins high).

The unit provides an open clear working/storage space and there is a small, partitioned office within.

An inspection viewing is highly recommended.